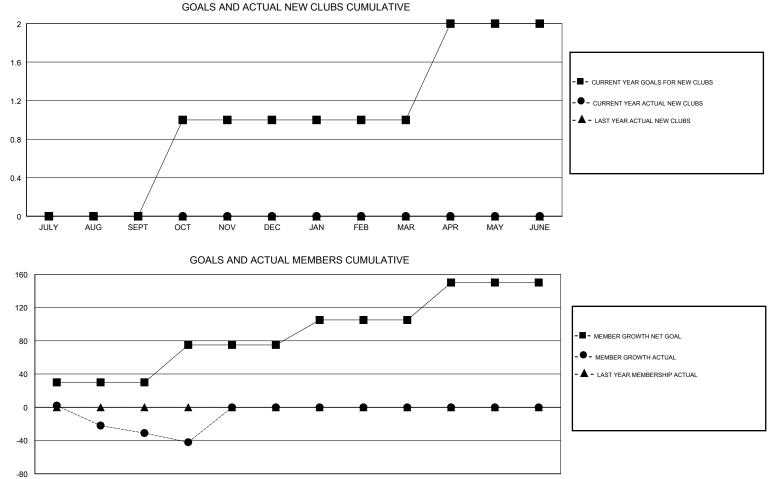

#### GMT CA

| Clubs                 |               |           |               | Members               |                           |                         |                                                    |
|-----------------------|---------------|-----------|---------------|-----------------------|---------------------------|-------------------------|----------------------------------------------------|
| RESULTS FOR 2018-2019 |               |           |               | RESULTS FOR 2018-2019 |                           |                         |                                                    |
| QUARTER               | NEW CLUB GOAL | NEW CLUBS | DROPPED CLUBS | QUARTER               | MEMBER GROWTH NET<br>GOAL | MEMBER GROWTH<br>ACTUAL | DROPPED<br>MEMBERS ACTUAL<br>(including transfers) |
| JULY/AUG/SEPT         | 0             | 0         | 0             | JULY/AUG/SEPT         | 30                        | 57                      | 88                                                 |
| OCT/NOV/DEC           | 1             | 0         | 0             | OCT/NOV/DEC           | 45                        | 19                      | 27                                                 |
| JAN/FEB/MAR           | 0             | 0         | 0             | JAN/FEB/MAR           | 30                        | 0                       | 0                                                  |
| APR/MAY/JUNE          | 1             | 0         | 0             | APR/MAY/JUNE          | 45                        | 0                       | 0                                                  |

JULY AUG SEPT OCT NOV DEC JAN FEB MAR APR MAY JUNE

| DROPPED CLUBS: 0 |     | 27 CLUBS OF 73 ADDED 1 OR MORE | GENDER DISTRIBUTION                                               |     |  |
|------------------|-----|--------------------------------|-------------------------------------------------------------------|-----|--|
|                  |     | NEW MEMBERS                    | MALE         1,506 (66.96%)           FEMALE         743 (33.04%) |     |  |
| DROPPED MEMBERS  |     |                                | Women Percentage Fiscal Year Goal: 40%                            |     |  |
| DECEASED         | 5   | CLICK HERE FOR CUMULATIVE      | TOTAL FAMILY UNIT MEMBERS                                         |     |  |
| CLUB CANCELLED   | 0   | MEMBERSHIP DATA                |                                                                   | 222 |  |
| OTHER            | 110 |                                | FAMILY MEMBERS PAYING HALF DUES                                   | 233 |  |
| TOTAL            | 115 |                                |                                                                   |     |  |
|                  |     |                                |                                                                   |     |  |